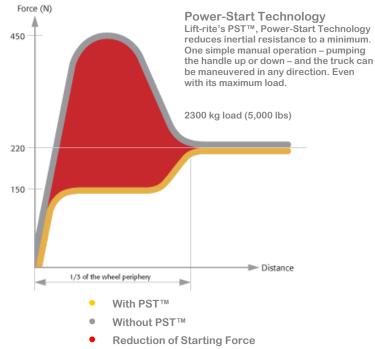

## **PST-5000 HPT**

LIFFRIT

**PST-5000 Hand Pallet Truck** 

Saving time and energy is the need and the PST-5000 HPT by Lift-Rite is the solution. The right tool for ergonomic Pallet motion.

| <b>Technical Details</b> |
|--------------------------|
| Rated Capacity           |
| Pump strokes to full     |